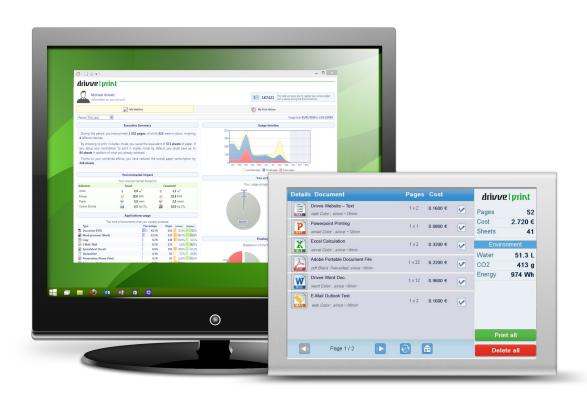

### **Usability**

- · User-friendly interface
- Intuitive and quick installation
- Comprehensive, graphically displayed information
- · Transparent and optimized print volume

#### **Drivve | Print Suite**

- The complete Print Management Suite for your company
- Not only contains the Pull Printing Module but also a reporting tool with a diverse range of numeric and graphic evaluations – even for network printers
- Allows the creation of many different print rules as well as the monitoring of device functions and usage
- · Can be combined with E-Mail Printing