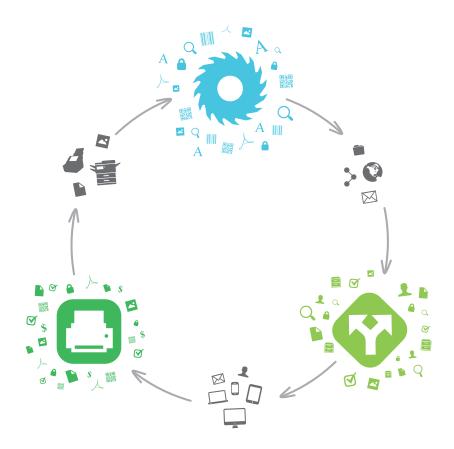

## The Complete Drivve Ecosystem

Drivve offers you an innovative, award-winning ecosystem of software solutions and services that streamline and improve document intensive business processes. Drivve solutions help to optimize the entire document lifecycle, from image capture and processing, to document management and workflow, to print and output management and everything in between.